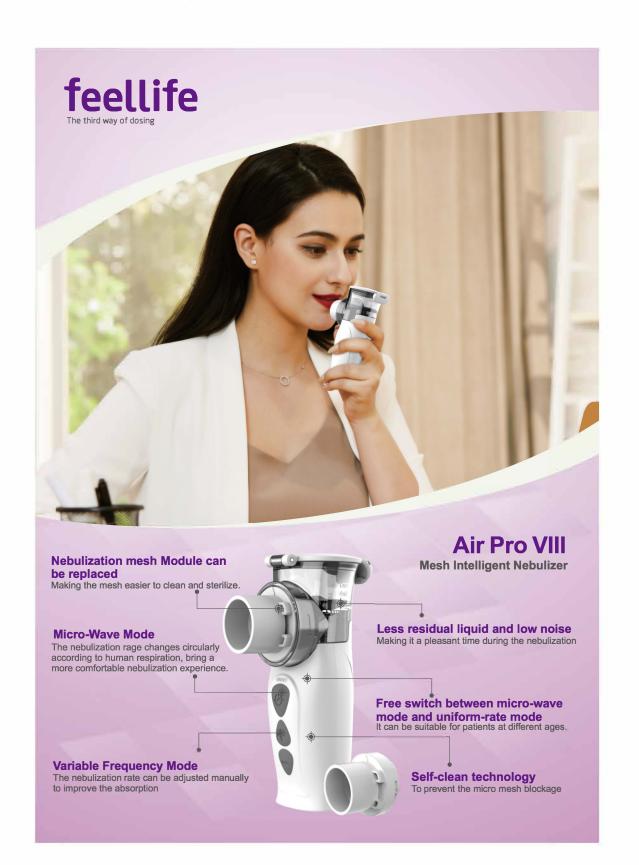

## Technical parameters Model: Air Pro VIII Power Supply: Internal Power Supply Power Comsumption: <3.0w Nebulization Rate: 0.15ml/min ~ 0.90ml/min Particle size: MMAD<5µm Medication Cup Capacity: 6ml **Device Dimensions:** 41.1mm(L)\*59.7mm(W)\*103.9mm(H) Device Weight: 90.3g Deposition site: reach to bronchia and alveoli The medium position particle size of the nebulizer s $\|$ the temperature of $25\pm3^{\circ}\mathrm{C}$ and the humidity of $60\%\pm5\%\mathrm{R.H}$ with the 0.9% physiological saline. Under these conditions of the particle size distribution curves as follows: \* Application: To make the liquid medication nebulized so that the patients can inhale directly, 1 2 3 4 5 Particle size (µm) Notes: The horizontal axis is the particle size which hows Logarithmic distribution. The vertical axis on the left is the cumulative percentage of the volume, corresponding to the upward trend of the graph. The vertical axis on the right is the volume percentage of a certain interval, corresponding to the histogram or undulating curve. FEELLIFE MEDICAL INC Factory: Building A, NO. 9 Furong Road, Songgang Street, Bao'an District, Shenzhen 518104 Tel: 0755-26993192 Email: info@feellife.com Website: www.feellife.com